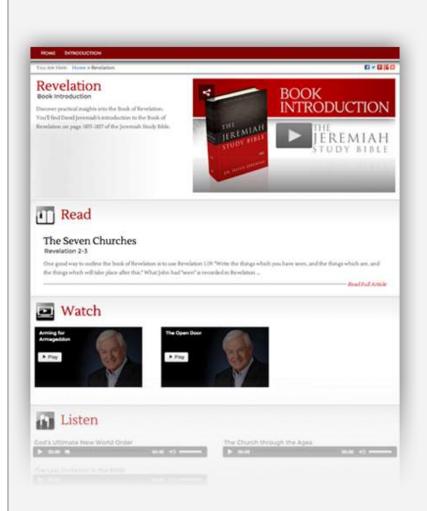

#### **Jeremiah Study Bible online resources**

Here you will find many helpful resources to accompany your study of the Bible. For each book of the Bible you will find references to detailed introductions and supportive major notes that can only be found in The Jeremiah Study Bible. You will also find an informative video introduction from Dr. Jeremiah and three resource sections: Read, Watch, & Listen. Dr. Jeremiah's prayer is that these will be some of the most helpful resources for you as you study the Bible.

#### Introductions to each book of the Bible

- References to informative introductions and helpful major notes for each book
   of the Bible that can only be found in The Jeremiah Study Bible.
- Dr. Jeremiah has developed a highly informative video introduction for each book of the Bible that summarizes the book's core message along with its historical and spiritual background.

#### **Articles and sermon outlines**

Read additional articles, notes and excerpts from Dr. Jeremiah's library of
 Bible study resources. New articles and notes added regularly.

#### Video sermons

Watch over 100 video sermons selected by Dr. Jeremiah to accompany your
 Bible study. New videos added regularly.

#### **Audio sermons**

 Listen to over 80 audio sermons selected by Dr. Jeremiah to supplement your reading and Bible study. New sermons added regularly.